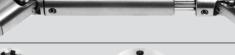

#### Universal joints DIN 808-G (former DIN 7551)

- single universal joints (friction bearings) Material: C45, V2A
- double universal joints (friction bearings)

- single universal joints (friction bearings) Material: C45, V2A
- double universal joints (friction bearings)

V4A, Ms

V4A. Ms