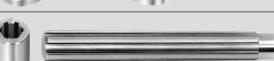

#### Universal joints DIN 808-W (former DIN 7551)

- single universal joints (needle bearings) Material: shank of
- double universal joints (needle bearings) freecutting steel

#### Universal joints DIN 808-W (heavy duty)

- single universal joints (needle bearings)
- double universal joints (needle bearings) freecutting steel