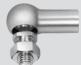

#### Angle joints DIN 71 802

- with threated ball
- with revetting ball

Material: steel, V2A Material: steel, V2A

Visit us: www.hansbuehler.com