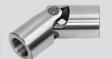

#### Universal joints DIN 808-W (former DIN 7551)

- single universal joints (needle bearings) Material: shank of
- double universal joints (needle bearings) freecutting steel

#### Universal joints DIN 808-W (heavy duty)

- single universal joints (needle bearings)
- double universal joints (needle bearings) freecutting steel