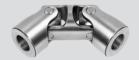

#### Universal joints DIN 808-G (former DIN 7551)

- single universal joints (friction bearings) Material: C45, V2A
- double universal joints (friction bearings)

- single universal joints (friction bearings) Material: C45, V2A
- double universal joints (friction bearings)