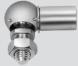

#### Angle joints DIN 71 802

- with threated ball
- with revetting ball

Material: steel, V2A Material: steel, V2A

Visit us: www.hansbuehler.com