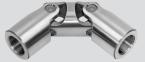

#### Universal joints DIN 808-G (former DIN 7551)

- single universal joints (friction bearings) Material: C45, V2A
- double universal joints (friction bearings)

- single universal joints (friction bearings) Material: C45, V2A
- double universal joints (friction bearings)