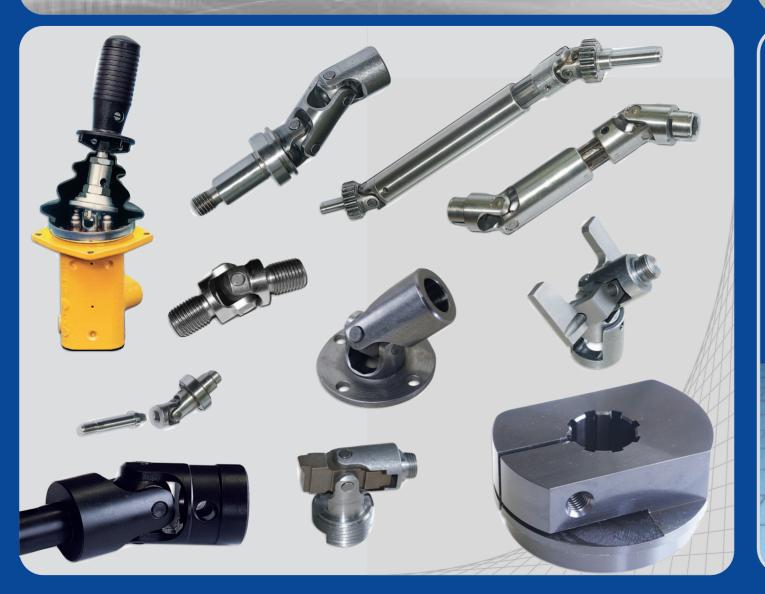

Precision Universal Joints

Telescopic Universal Joints

Joint Drives and Accessories

#### We supply:

- friction bearings and needle bearings
- outside diameter 10 90 mm
- different materials
   [C45 Pb, 1.4305 (V2A),
   1.4571 (V4A), Ms 58]
- special solutions on customer's request and Design/Drawing
- low cost versions

#### Universal joints DIN 808-G (former DIN 7551)

- single universal joints (friction bearings) Material: C45, V2A
- double universal joints (friction bearings)

- single universal joints (friction bearings) Material: C45, V2A
- double universal joints (friction bearings)

#### Universal joints (bracket version)

- single universal joints with friction bearings

#### Universal joints DIN 808-W (former DIN 7551)

- single universal joints (needle bearings) Material: shank of
- double universal joints (needle bearings) freecutting steel

#### Universal joints DIN 808-W (heavy duty)

- single universal joints (needle bearings)
- double universal joints (needle bearings) freecutting steel

#### Telescopic universal joints

- with universal joints DIN 808-Gwith universal joints DIN 808-W
  - Material: C45 Pb, V2A Material: only steel

Splined hubs DIN ISO14
Splined shafts DIN ISO14

**DIN ISO 14** 

#### Folding bellows (leather / simrit coating)

- for universal joints
- for telescopic universal joints

#### Angle joints DIN 71 802

- with threated ball
- with revetting ball

Material: steel, V2A Material: steel, V2A

Visit us: www.hansbuehler.com