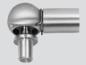

#### Angle joints DIN 71 802

- with threated ball
- with revetting ball

Material: steel, V2A Material: steel, V2A

Visit us: www.hansbuehler.com