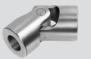

#### Universal joints DIN 808-G (former DIN 7551)

- single universal joints (friction bearings) Material: C45, V2A
- double universal joints (friction bearings)

- single universal joints (friction bearings) Material: C45, V2A
- double universal joints (friction bearings)

V4A, Ms

V4A. Ms