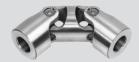

#### Telescopic universal joints

- with universal joints DIN 808-Gwith universal joints DIN 808-W
  - Material: C45 Pb, V2A Material: only steel

Splined hubs DIN ISO14
Splined shafts DIN ISO14

**DIN ISO 14** 