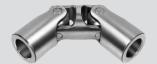

#### Universal joints DIN 808-G (former DIN 7551)

- single universal joints (friction bearings) Material: C45, V2A
- double universal joints (friction bearings)

- single universal joints (friction bearings) Material: C45, V2A
- double universal joints (friction bearings)

V4A, Ms

V4A. Ms