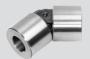

#### Universal joints (bracket version)

- single universal joints with friction bearings